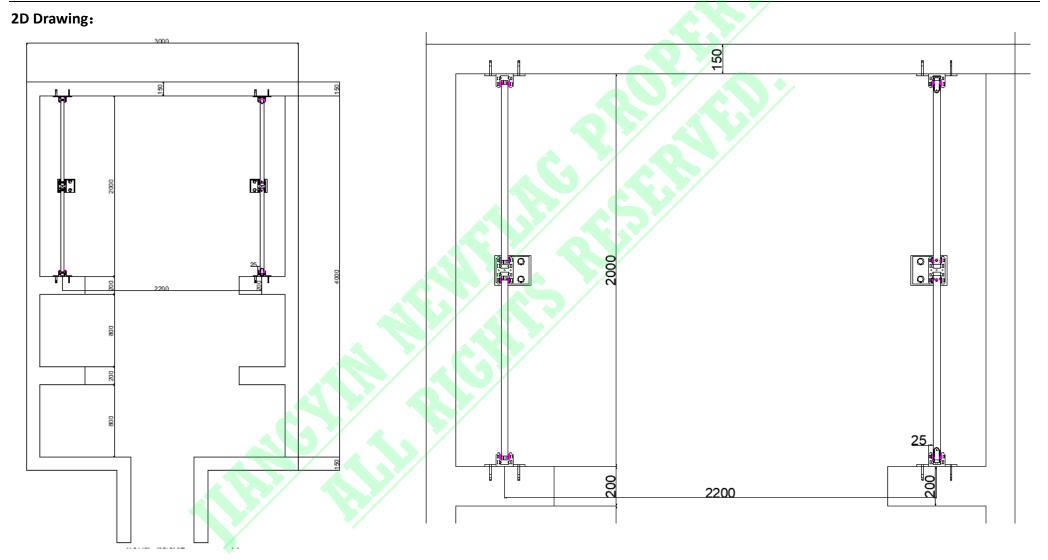

#### **PROJECT BRIEFING:**

This is a demonstration to show how to mount our flood barrier on side wall with central posts applied. You will find both of our barriers in this guide.

Each of the demonstrated opening is 2000 mm in width, the right side shows our Demountable Flood Barrier which is mobile, while the left side is Glass Wall Flood Barrier which is permanent constructed.

The designed flood protection height is 800mm, the concrete foundation on the ground is designed as 350mm.

Therefore, according to the experience of many projects, we recommend the pre-embedded parts (anchor plat for central posts) to be anchored into the ground concrete foundation and the end posts to be installed by anchoring wings on the side wall.

Top View: Left-Glass / Right-Aluminum