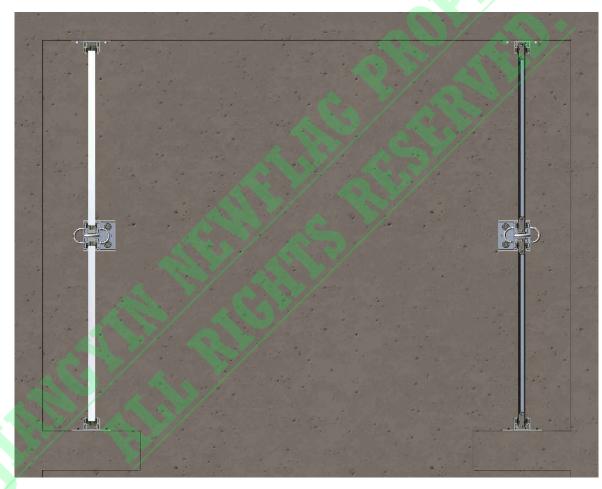

#### **PROJECT BRIEFING:**

This is a demonstration to show how to mount our flood barrier on side wall with central posts applied. You will find both of our barriers in this guide.

Each of the demonstrated opening is 2000 mm in width, the right side shows our Demountable Flood Barrier which is mobile, while the left side is Glass Wall Flood Barrier which is permanent constructed.

The designed flood protection height is 800mm, the concrete foundation on the ground is designed as 350mm.

Therefore, according to the experience of many projects, we recommend the pre-embedded parts (anchor plat for central posts) to be anchored into the ground concrete foundation and the end posts to be installed by anchoring wings on the side wall.

STEP 4: The installation of End Posts—Find the correct location for the End posts, drill holes in depth of 110-130mm with a Dia.12-14mm driller on the side wall(as the arrow 1 shows), keep the End Post vertical and fix it to the wall with M10\*100mm expansion bolts.