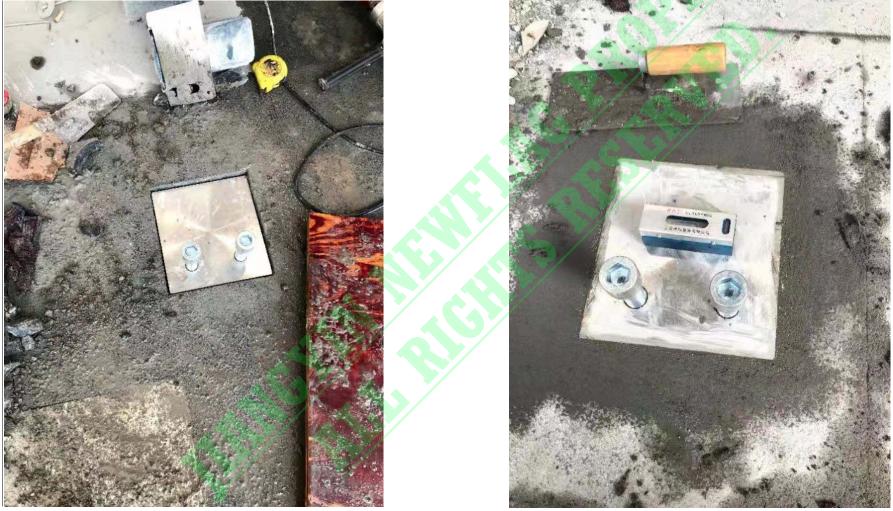

**STEP 2:** The installation of Central Post--After location confirmed, drill the holes on the ground concrete foundation (as the arrow 2 shows in STEP4) for a depth 300-330mm with a driller of diameter 50mm, and make a slot of a depth 12-15mm on the concrete foundation as per the profile of the anchor plate as the picture below shows.

**STEP 3:** Clean the inside of the holes to prevent rocks and debris. Fill the anchor adhesive into the holes, place the anchor plates in and make sure it parallel to the original ground surface, by adjusting the level instrument, then fill the rest of the slot with the wet concrete.