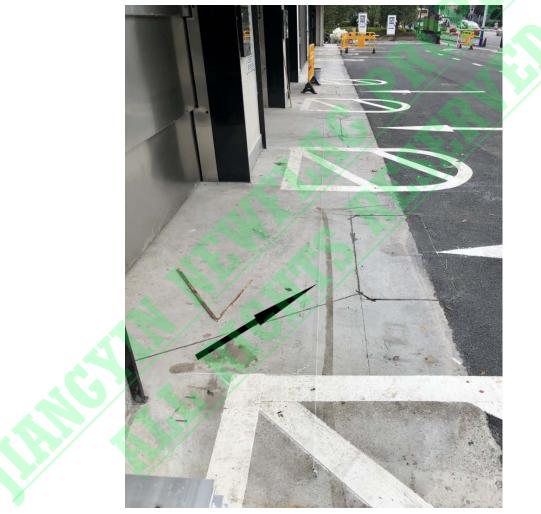

#### INSTALLATION INSTRUCTION

STEP 1: First apply the guide line or chalk line reel as the black arrow indicating in the picture, and well calculate the correct position for installation.