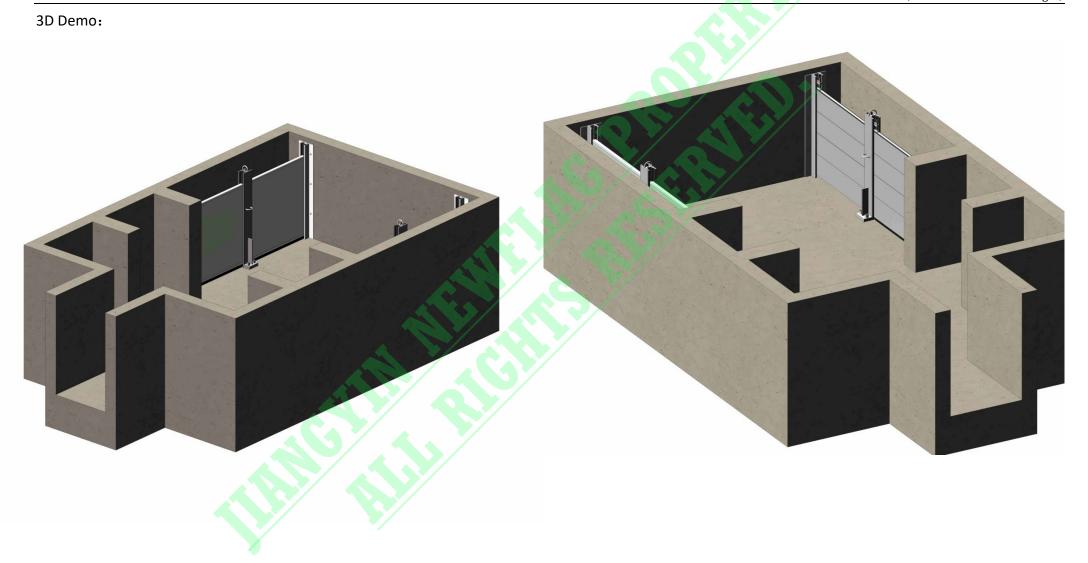

#### **PROJECT BRIEFING:**

This is a demonstration to show how to mount our flood barrier on side wall with central posts applied. You will find both of our barriers in this guide.

Each of the demonstrated opening is 2000 mm in width, the right side shows our Demountable Flood Barrier which is mobile, while the left side is Glass Wall Flood Barrier which is permanent constructed.

The designed flood protection height is 800mm, the concrete foundation on the ground is designed as 350mm.

Therefore, according to the experience of many projects, we recommend the pre-embedded parts (anchor plat for central posts) to be anchored into the ground concrete foundation and the end posts to be installed by anchoring wings on the side wall.