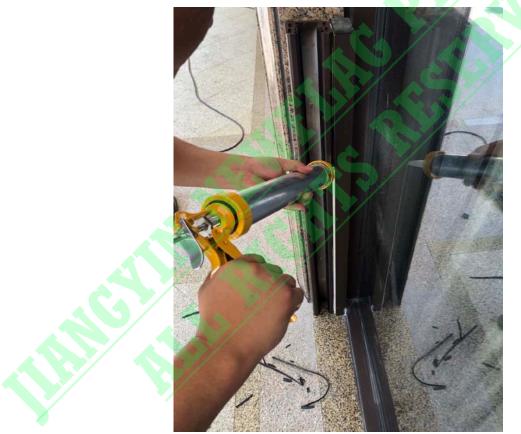

STEP 6: For Aluminum Barrier, apply the sealant to the edge between the end posts and the wall, to prevent leakage from side.

For glass wall, since it is permanently constructed, please apply the sealant on all possible gaps such as the ground bottom, the junction between the glass and posts.