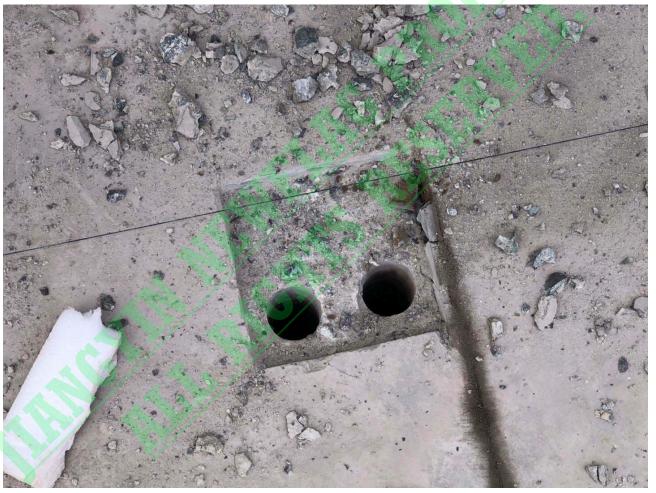

#### INSTALLATION INSTRUCTION

STEP 1: First apply the guide line or chalk line reel as the black arrow indicating in the picture, and well calculate the correct position for installation.

**STEP 2:** The installation of Central Post--After location confirmed, drill the holes on the ground concrete foundation (as the arrow 2 shows in STEP4) for a depth 300-330mm with a driller of diameter 50mm, and make a slot of a depth 12-15mm on the concrete foundation as per the profile of the anchor plate as the picture below shows.