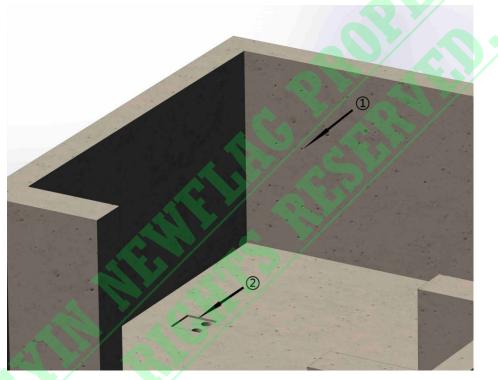

**STEP 2:** The installation of Central Post--After location confirmed, drill the holes on the ground concrete foundation (as the arrow 2 shows in STEP4) for a depth 300-330mm with a driller of diameter 50mm, and make a slot of a depth 12-15mm on the concrete foundation as per the profile of the anchor plate as the picture below shows.

STEP 4: The installation of End Posts—Find the correct location for the End posts, drill holes in depth of 110-130mm with a Dia.12-14mm driller on the side wall(as the arrow 1 shows), keep the End Post vertical and fix it to the wall with M10\*100mm expansion bolts.